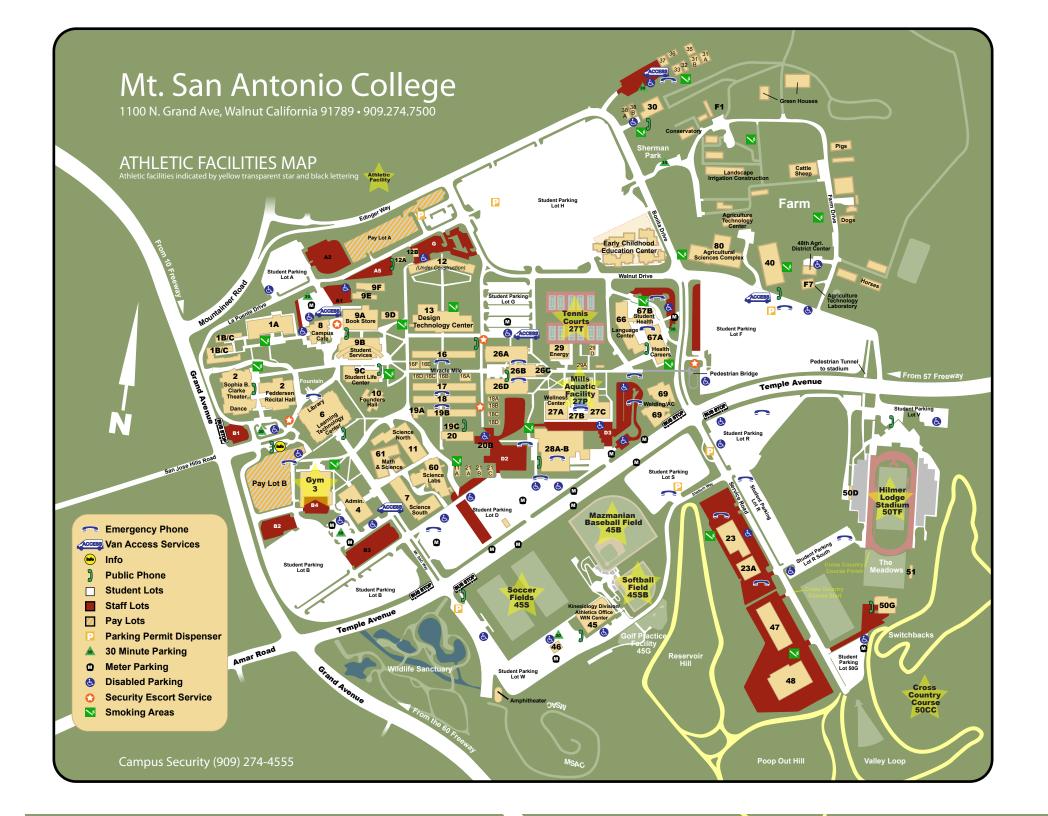

## **FACILITY PARKING LOT LOCATIONS**

| Sport                | Parking Lot(s) | Facility                   |
|----------------------|----------------|----------------------------|
| Baseball             | S or W         | Mazmanian Field 45B        |
| Basketball           | В              | Gym 3                      |
| Football             | F or R         | Hilmer Lodge Stadium 50TF  |
| <b>Cross Country</b> | R              | Cross Country Course 50CC  |
| Soccer               | W              | Soccer Fields 45S          |
| Softball             | S or W         | Softball Field 45SB        |
| Swimming             | F or D         | Mills Aquatic Facility 27P |
| Tennis               | G or H         | Tennis Courts 27T          |
| Track & Field        | R or F         | Hilmer Lodge Stadium 50TF  |
| Volleyball           | В              | Gym 3                      |
| Water Polo           | F or D         | Mills Aquatic Facility 27P |
| Wrestling            | В              | Gym 3                      |

## **LEGEND Athletic Facility Location** Information/Parking Booth Emergency Phone (Blue) **Public Pay Phone** Student Parking Lot Must display valid student or day parking permit Pay Lot \$4 per day. Pay as you enter. Staff Parking Lot Must display a valid staff permit **Handicapped Parking** Must display valid handicapped parking placard/license plate. Subject to parking fees. **Metered Parking** \$.25 per 15 minutes, maximum 4 hours. Permits not valid in Metered Parking. 30 Minute Parking Short term 30 minute maximum parking **Automatic Parking Ticket Dispenser** \$4 for a 1 day parking permit